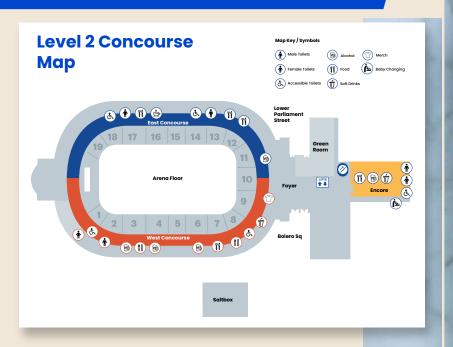

# DINE WITH US FOR UNDER £10

SEE BELOW OUR PANTHERS SPECIALS! ALL JUST £4.50

Meister Hot Dog Deli finger roll Topped with crispy onions, ketchup and mustard

Southern Fried Chicken Burger Served in a linseed and poppy seed bun with salad and chip otle mayonnaise