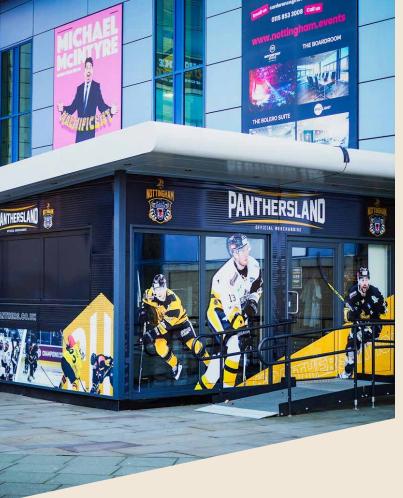

### **PANTHERSLAND**

The official store of the Nottingham
Panthers, offering fans a wide range of
official merchandise to show their team
spirit. From jerseys and hats to
memorabilia and gifts, find everything you
need to support the Panthers on and off
the ice.

### **OPENING HOURS\***

Wednesday 2-7pm

Friday 2-7pm

Saturday 11AM-5PM

Sunday 11AM-5PM

Game days - Panthersland will be open until 30mins after the end of the game

\*From the 1st September 2024